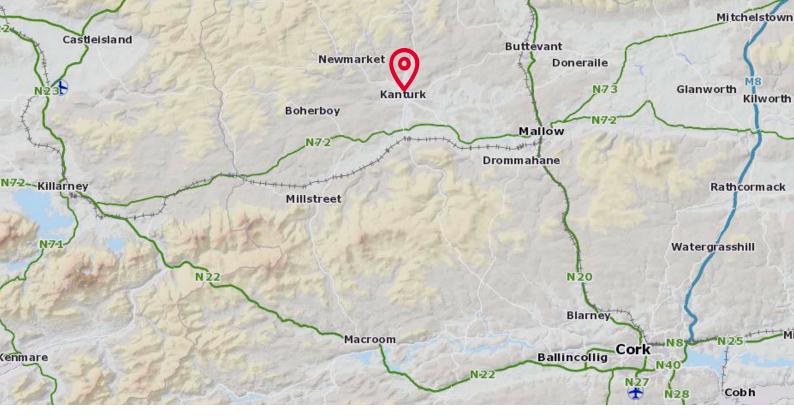

#### Location

Strategically located on Percival Street in close proximity to Kanturk Town Centre. Kanturk is a large market town in north county Cork situated 18 km north west of Mallow and 43 km north west of Cork city at the junction of the R576 and R579.