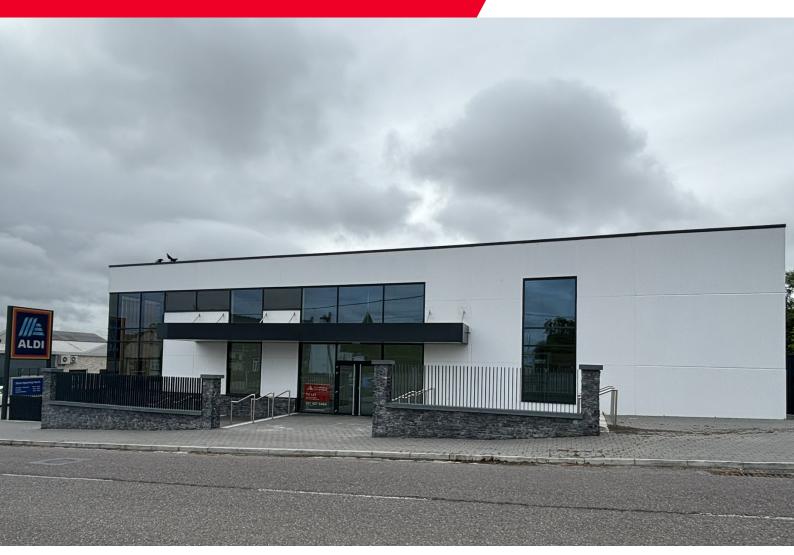

## **Property Overview**

- Opportunity to trade alongside Aldi's recently opened store with ample car parking available
- Central location with excellent profile to Percival Street with high levels of passing traffic
- Superior specification new build unit with extensive glazed frontage
- Finished to shell & core specification
- Suitable to a wide variety of business uses (Subject to Planning Permission)

## Description

The property comprises of a single storey, modern commercial premises with attractive glazed frontage fronting Percival Street. The unit is regular shaped and finished to shell & core specification.